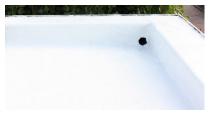

## Product description

Ready-to-use white coating used to renovate both flat and sloping roofs and make them reflective.

Roof coverings treated with **ROOF PAINT REFLECT WHITE** will reflect UV rays and the sun's heat instead of absorbing it. A constant and lower temperature extends the life of the roofing. Reflection of the sun's heat by **ROOF PAINT REFLECT WHITE** results in more comfortable indoor temperatures and lower energy costs, due to lower energy consumption by cooling systems. It also increases the efficiency of installed solar panels. **ROOF PAINT REFLECT WHITE** is also a renovation coating that revitalises weathered bitumen roofing.

### **Application**

For use on bitumen, metal, cement, tiles, slates and EPDM. **ROOF PAINT REFLECT WHITE** can also be applied to new bitumen roofs that are at least 6 months old.