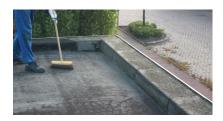

## How do I prepare the surface?

- Always work on a sound, clean, dust-free and dry surface.
- Apply **ROOF PRIMER MULTI** with a paint brush or roller at a rate of 0.15 l/m<sup>2</sup>. Allow the primer to dry (at least 30 minutes) before proceeding.