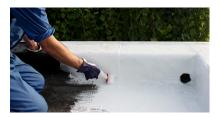

#### How do I use the product?

- Apply a first coat of ROOF PAINT REFLECT WHITE with a paint brush or roller at a rate of 0.25 l/m<sup>2</sup>.
- Allow the first coat to dry thoroughly before applying the second coat. The drying time (approx. 24 hours) depends on the temperature and weather conditions.
- Apply a second coat of ROOF PAINT REFLECT WHITE with a paint brush or roller at a rate of 0.25 l/m<sup>2</sup>.